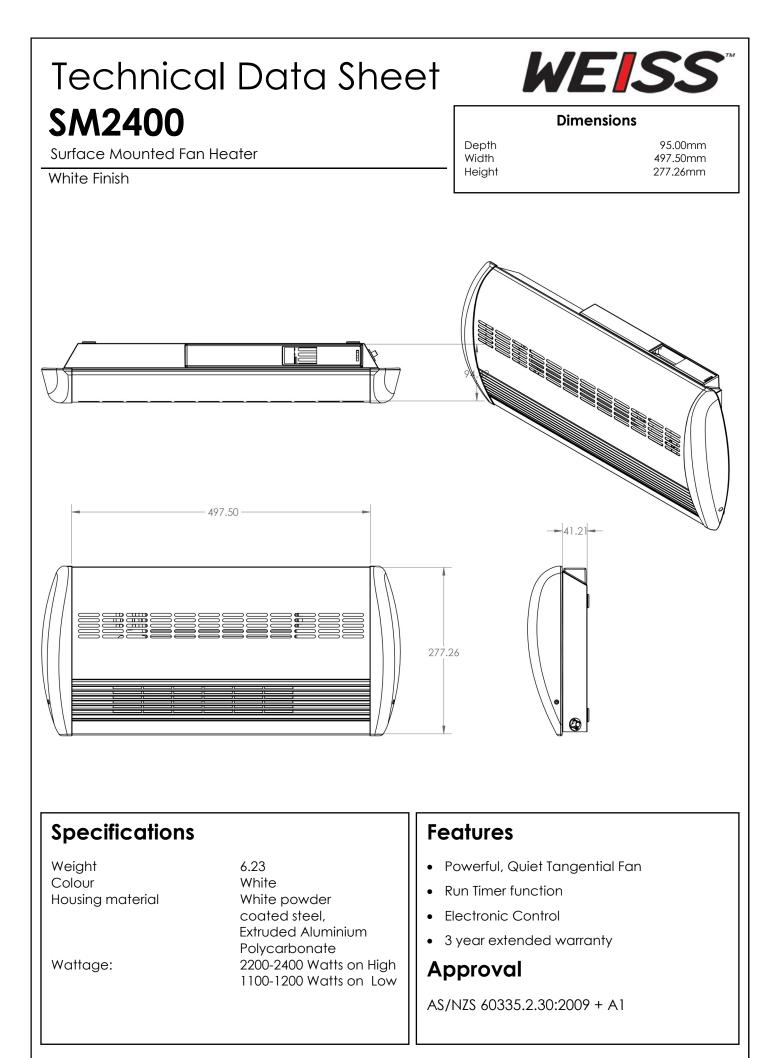

Weiss Ltd reserves the right to change specifications or designs in this specification sheet without notice and without obligation

| Technical Data Sheet                                                                                                                                                                  |                                                                                                                                                                                                                                     |
|---------------------------------------------------------------------------------------------------------------------------------------------------------------------------------------|-------------------------------------------------------------------------------------------------------------------------------------------------------------------------------------------------------------------------------------|
| Product Use                                                                                                                                                                           | Environmental Conditions                                                                                                                                                                                                            |
| The SM2400 is used to quickly heat an area<br>Typical applications:<br>• Hallways<br>• Motel rooms<br>• Hospital rooms<br>• Classrooms<br>• Offices                                   | Operationto IEC 721-3-3Climatic conditionsclass 3K5Temperature0+50°CHumidity<95% r.h.                                                                                                                                               |
| StandardsTest standardsAS/NZS 60335.2.30:2009 + A1ERAC000114EMC ComplianceThis is a Level One productwith an C frame motor that<br>has a very low risk of causing<br>EMC Interference | Minimum Mounting Distances                                                                                                                                                                                                          |
| Ordering                                                                                                                                                                              | Technical Data                                                                                                                                                                                                                      |
| When ordering please give name and type,<br>Reference SM2400<br>Barcode 9420004902451                                                                                                 | Power Supply230 VACSupply Line Fusingmax. 10AFor Solid Wires2 x 1.5mm²Motor230-240VAC 50Hz0.3Amp0.3AmpMotor Insulation ClassB1Motor ProtectionImpedance ProtectedTotal Product Wattage2200-2400WattsInstalled DB rating at 1.5m45DB |