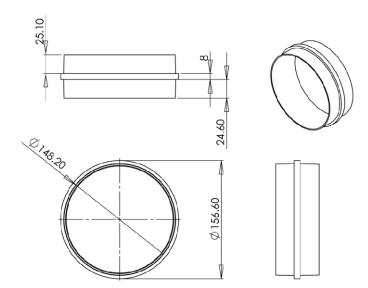

#### Dimensions

To fit duct size

150mm

#### General

Plastic Joiner

#### **Product Use**

To join 150mm ducting to 150mm ducting